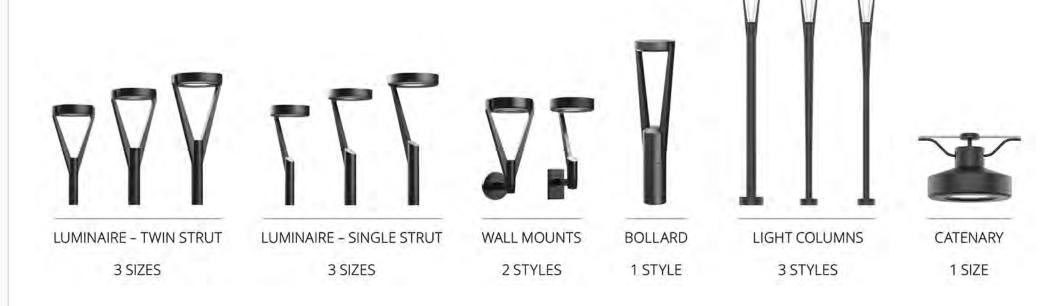

### **Expansive Design Freedom**

Offered in 3 post top luminaire sizes that can be configured with a single or twin strut design, a matching companion bollard and complementary wall mounts, the EQ Collection will certainly provide the right fit.