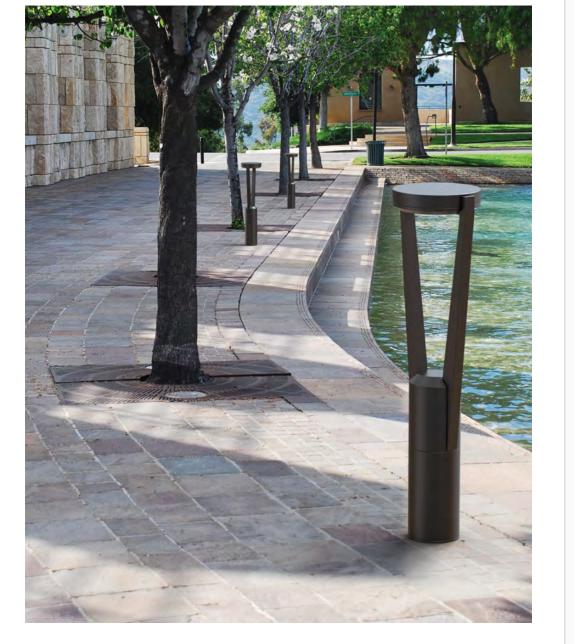

### **Expansive Design Freedom**

Offered in 3 post top luminaire sizes that can be configured with a single or twin strut design, a matching companion bollard and complementary wall mounts, the EQ Collection will certainly provide the right fit.