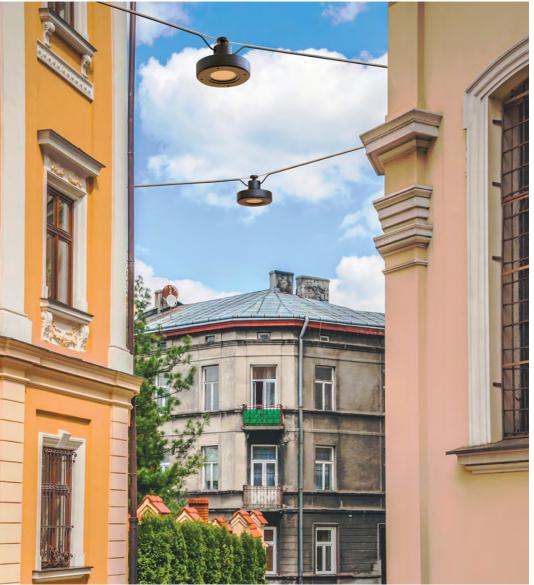

### **Expansive Design Freedom**

Offered in 3 post top luminaire sizes that can be configured with a single or twin strut design, a matching companion bollard and complementary wall mounts, the EQ Collection will certainly provide the right fit.