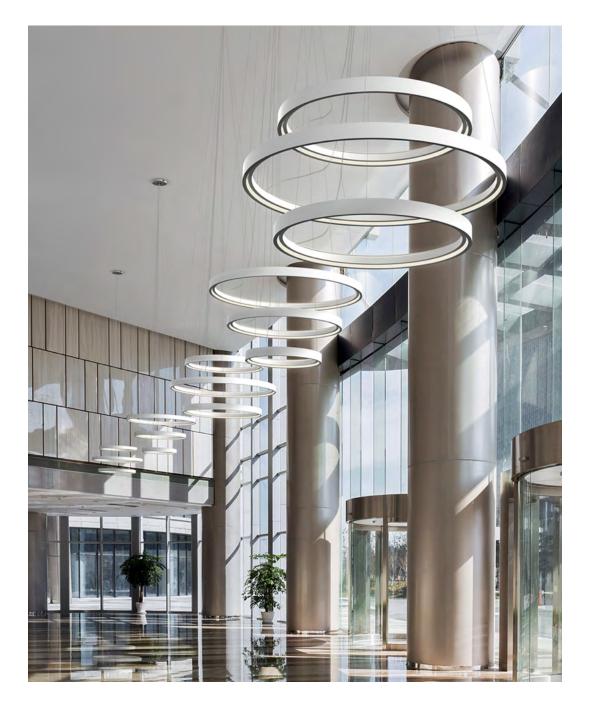

## An Overlay of Light

Cycle may be made available in pre-configured layered chandeliers suspended from a single mounting point. Easy to install, plug and play system: fixtures mount and adjust one by one and are then easily connected to the canopy.