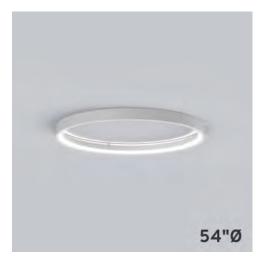

## Peaceful Singularity

The perfectly diffused direct/ indirect illumination of Cycle creates a luminous halo that fills large spaces with presence and simplicity.

It uses a proven ecological sound absorbing material to reduce unwanted reflected sounds to dampen ambient noises.

Ceiling Suspended

Ceiling Suspended Acoustic

Ceiling Surface

Wall Surface