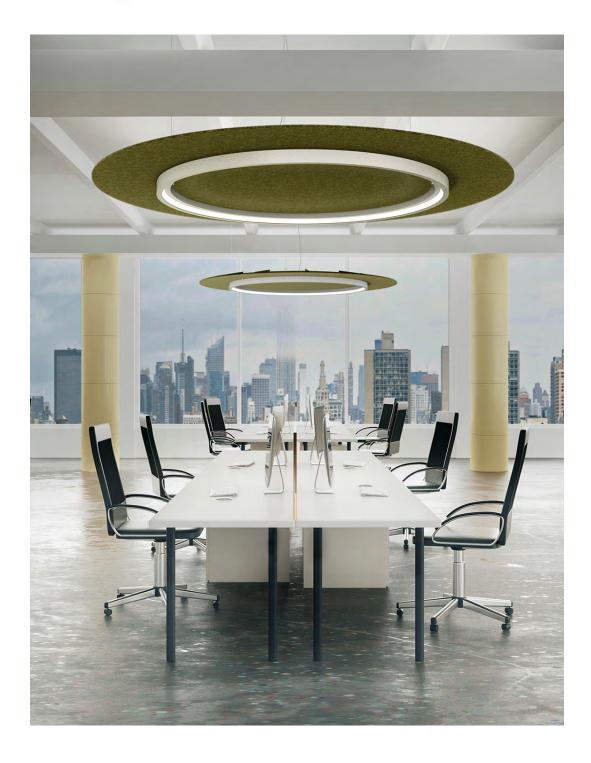

## Peaceful Singularity

The perfectly diffused direct/ indirect illumination of Cycle creates a luminous halo that fills large spaces with presence and simplicity.

It uses a proven ecological sound absorbing material to reduce unwanted reflected sounds to dampen ambient noises.

Ceiling Suspended

Ceiling Suspended Acoustic

Ceiling Surface

Wall Surface