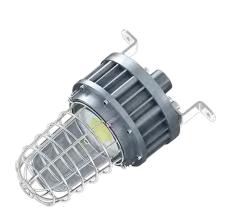

## Lighting that Lasts

Offering low and high bay luminaires, flood lights, emergency and exit solutions, these heavy duty luminaires are all designed to perform in heavy industrial applications where extreme temperatures, flammable vapors and/or combustible dust is present.

CASTEX 150

CASTEX 300

CASTEX 310

CASTEX 320

CASTEX 400

CASTEX 510

CASTEX 600

CASTEX 700