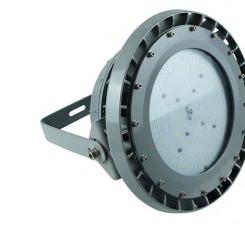

## Lighting that Lasts

Offering low and high bay luminaires, flood lights, emergency and exit solutions, these heavy duty luminaires are all designed to perform in heavy industrial applications where extreme temperatures, flammable vapors and/or combustible dust is present.

CASTEX 150

CASTEX 300

CASTEX 310

CASTEX 320

CASTEX 400

CASTEX 510

CASTEX 600

CASTEX 700