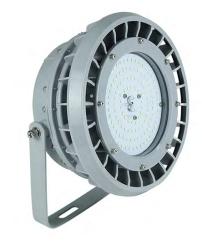

## Lighting that Lasts

Offering low and high bay luminaires, flood lights, emergency and exit solutions, these heavy duty luminaires are all designed to perform in heavy industrial applications where extreme temperatures, flammable vapors and/or combustible dust is present.

CASTEX 150

CASTEX 300

CASTEX 310

CASTEX 320

CASTEX 400

CASTEX 510

CASTEX 600

CASTEX 700