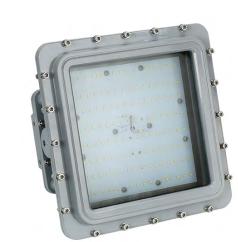

## Lighting that Lasts

Offering low and high bay luminaires, flood lights, emergency and exit solutions, these heavy duty luminaires are all designed to perform in heavy industrial applications where extreme temperatures, flammable vapors and/or combustible dust is present.

CASTEX 150

CASTEX 300

CASTEX 310

CASTEX 320

CASTEX 400

CASTEX 510

CASTEX 600

CASTEX 700