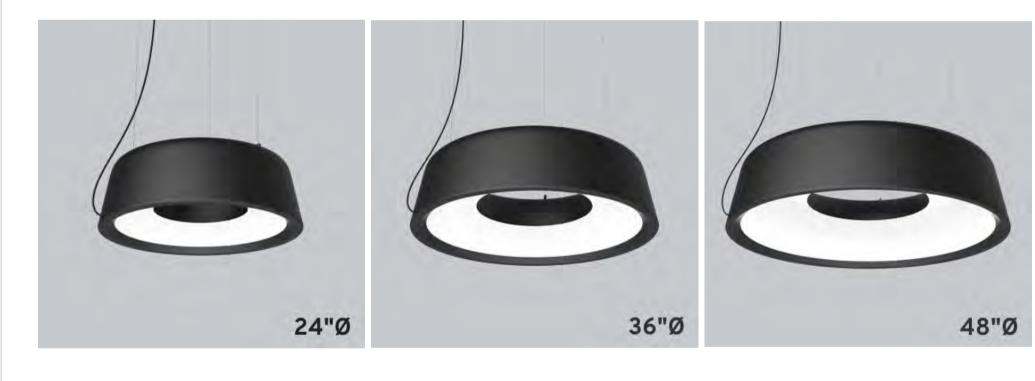

# A Soothing Presence

The inside reveals a center opening enticing the observers to ponder the origin of illumination. It is well suited to visually impact several spaces with a variety of luminaires or to define a single gathering space.

## **Gentle Giant**

The fully indirect custom LED light source illuminates the complete inner surface giving access to a high lumen output while conserving a softly lit appearance. Spun aluminum shade optimized to reduce glare.