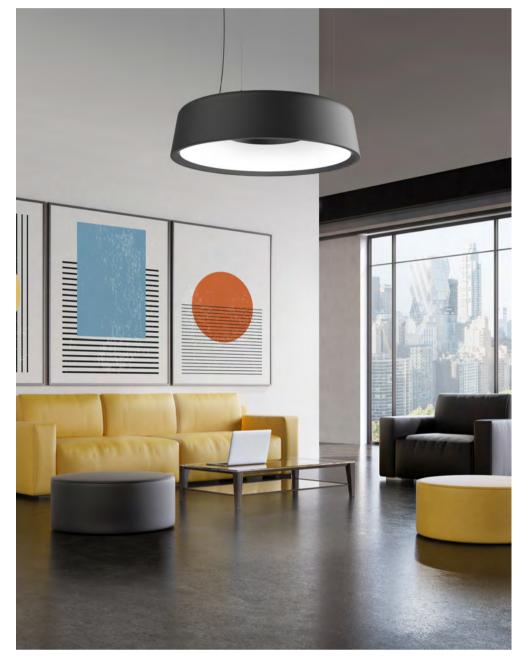

# A Soothing Presence

The inside reveals a center opening enticing the observers to ponder the origin of illumination. It is well suited to visually impact several spaces with a variety of luminaires or to define a single gathering space.

## **Gentle Giant**

The fully indirect custom LED light source illuminates the complete inner surface giving access to a high lumen output while conserving a softly lit appearance. Spun aluminum shade optimized to reduce glare.