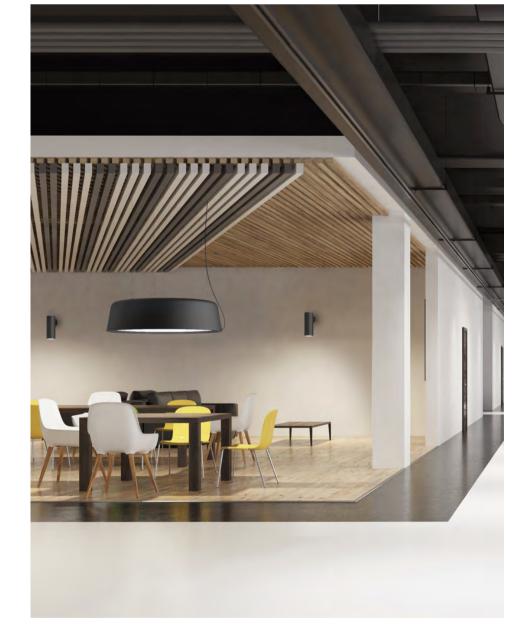

# A Soothing Presence

The inside reveals a center opening enticing the observers to ponder the origin of illumination. It is well suited to visually impact several spaces with a variety of luminaires or to define a single gathering space.