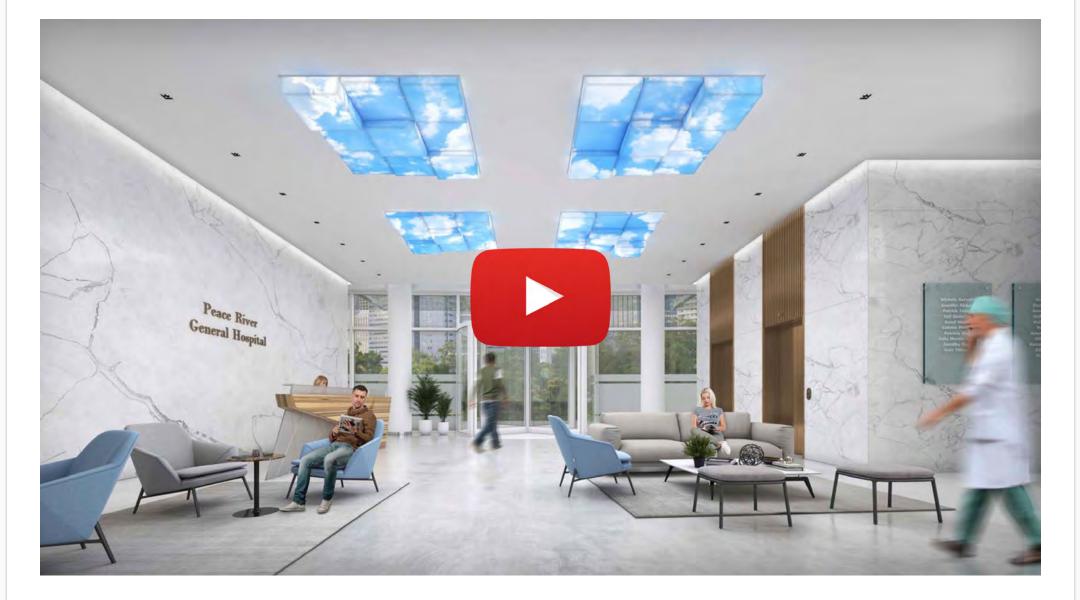

## Maximize Well Being with Lighting

Tranquility integrates inspiring images + enables design freedom

Bring Calm to Your Space

BalancedCare by Axis Lighting understands how biophilic design positively impacts a patient's state of mind by bringing the outdoors in.

In healthcare facilities, nature scenes and other imagery are known to lessen anxiety, improve mood and enable shorter hospital stays.

Boundless Options

Select from Tranquility's offered graphics, or contact Axis for other