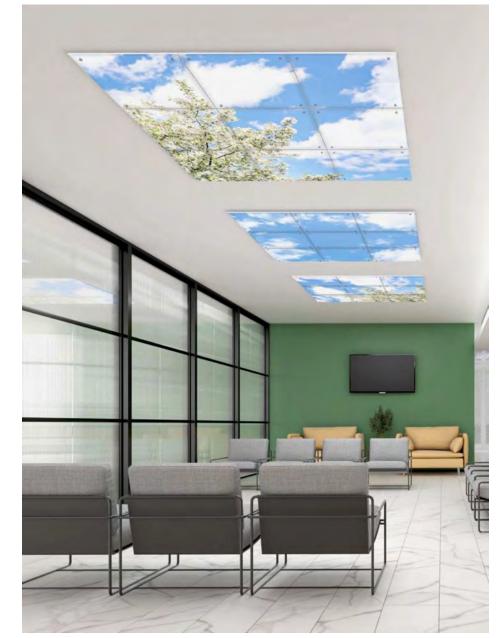

## Maximize Well Being with Lighting

Tranquility integrates inspiring images + enables design freedom

Bring Calm to Your Space

BalancedCare by Axis Lighting understands how biophilic design positively impacts a patient's state of mind by bringing the outdoors in.

In healthcare facilities, nature scenes and other imagery are known to lessen anxiety, improve mood and enable shorter hospital stays.

Boundless Options

Select from Tranquility's offered graphics, or contact Axis for other

options. Bring the outdoors in with complete design freedom.