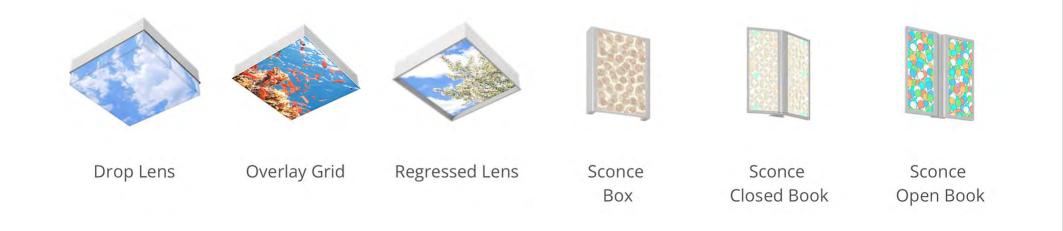

In healthcare facilities, nature scenes and other imagery are known to lessen anxiety, improve mood and enable shorter hospital stays.

Boundless Options

Select from Tranquility's offered graphics, or contact Axis for other

options. Bring the outdoors in with complete design freedom.