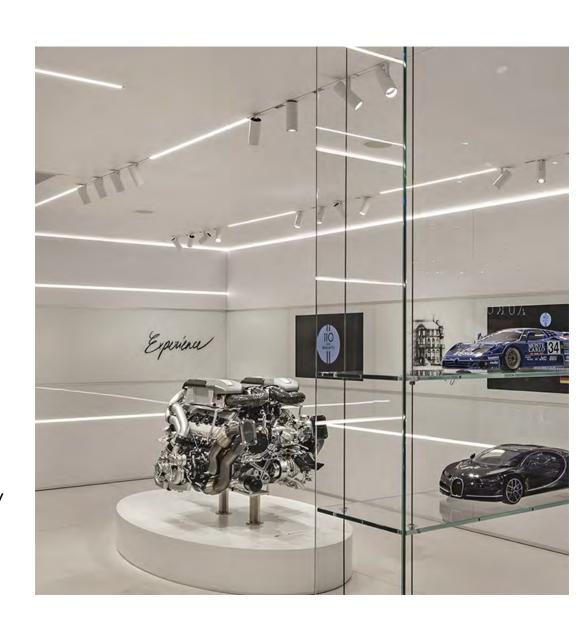

# The Many Faces of A.24

A single profile, only 24 mm thick, can be installed in the recessed, ceiling or suspension mode to continuously follow the angles on a flat or threedimensional surface. This profile hosts to a variety of performance options: diffused light, sharp optical units with three beam angles, or a smart magnetic track.

### High Performance

The competence of Artemide is revealed by the quality of light, as well as by the ability of A.24 to freely move in space, with direct power connection points up to 14 metres apart.