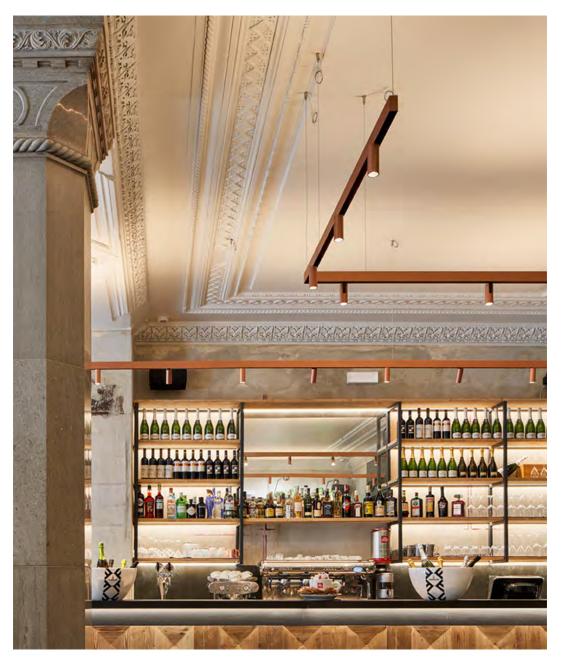

# The Many Faces of A.24

A single profile, only 24 mm thick, can be installed in the recessed, ceiling or suspension mode to continuously follow the angles on a flat or threedimensional surface. This profile hosts to a variety of performance options: diffused light, sharp optical units with three beam angles, or a smart magnetic track.

### High Performance

The competence of Artemide is revealed by the quality of light, as well as by the ability of A.24 to freely move in space, with direct power connection points up to 14 metres apart.