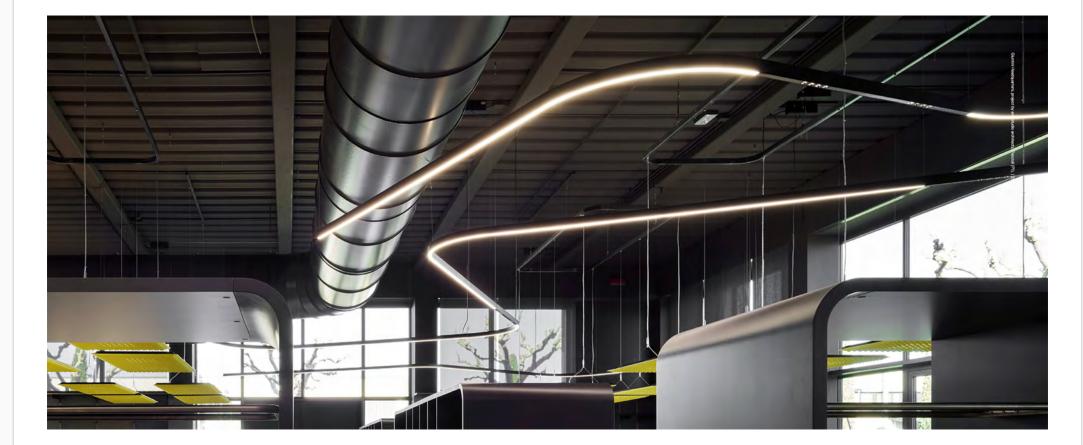

# The Many Faces of A.24

A single profile, only 24 mm thick, can be installed in the recessed, ceiling or suspension mode to continuously follow the angles on a flat or threedimensional surface. This profile hosts to a variety of performance options: diffused light, sharp optical units with three beam angles, or a smart magnetic track.

### High Performance

The competence of Artemide is revealed by the quality of light, as well as by the ability of A.24 to freely move in space, with direct power connection points up to 14 metres apart.