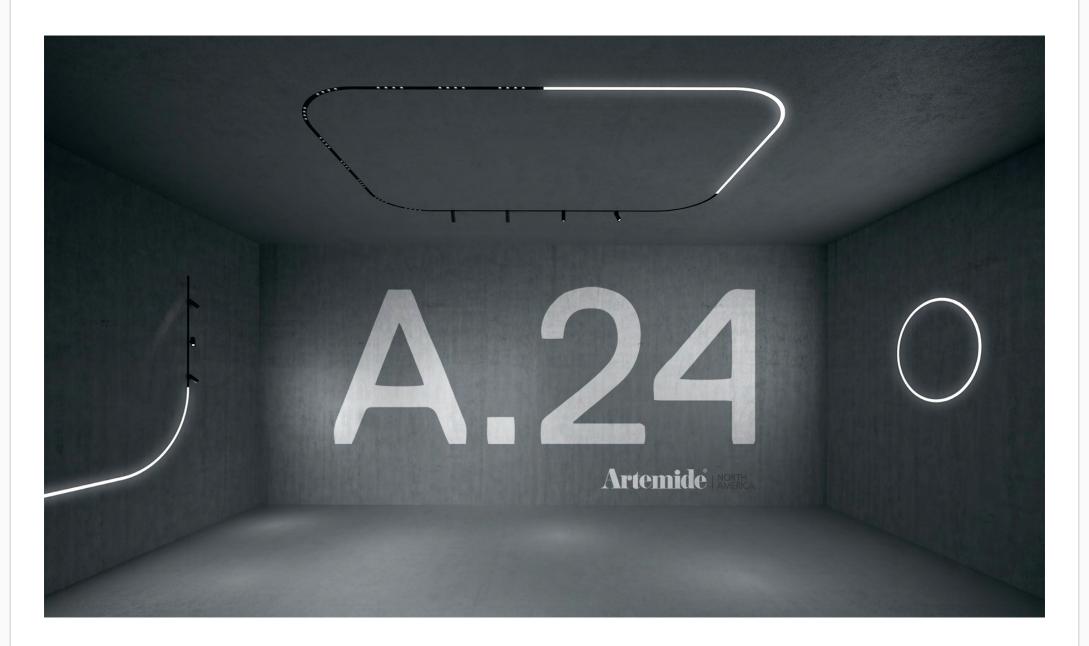

## **New Beginnings & Endless Solutions**

A.24 offers a new system for lighting design within a space

# The Many Faces of A.24

A single profile, only 24 mm thick, can be installed in the recessed, ceiling or suspension mode to continuously follow the angles on a flat or threedimensional surface. This profile hosts to a variety of performance options: diffused light, sharp optical units with three beam angles, or a smart magnetic track.

### High Performance

The competence of Artemide is revealed by the quality of light, as well as by the ability of A.24 to freely move in space, with direct power connection points up to 14 metres apart.