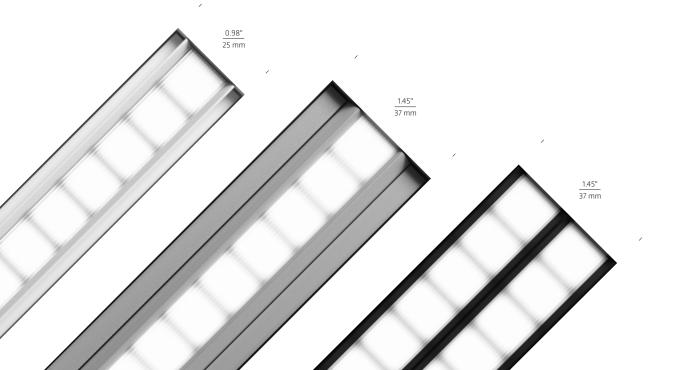

## PRECISION COMFORT CONTROL CHOICE

Proprietary optics transcend typical point source applications with exceptional uniformity, lower energy densities and efficacies exceeding 125 lm/w.

Precise control and extraction features shape the light into high performance distributions with maximum visual comfort.