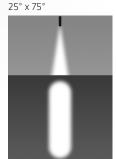

Narrow Ellipse

Hyphen provides the right amount of light exactly where you want it—in 10 and 20 inch increments and single and twin optical output configurations.

Hyphen Recessed is available in trim and trimless fixed variants and an adjustable version delivering a 60° lateral range of motion. No matter which you choose, you're never locked in.