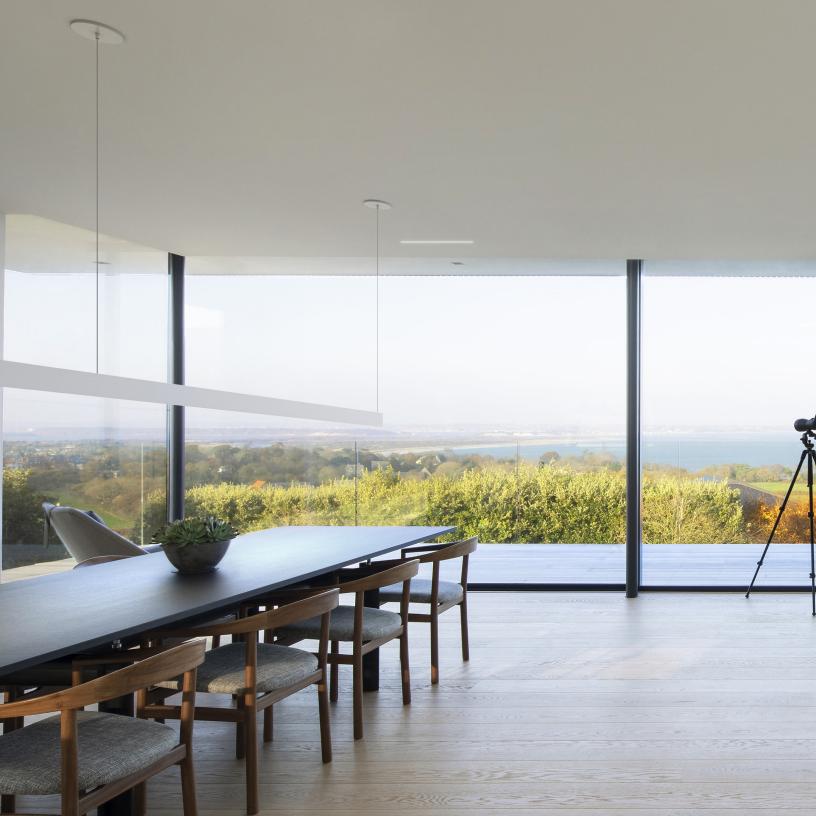

## MAKE A BREAK FOR IT

Hyphen gives you creative control to interrupt continuous runs and plan patterns with punctuation. Discrete and ultra-narrow aesthetics combine with a comprehensive collection of optics, outputs, lengths, mounts and distributions—a solution for every need.

## PRECISION COMFORT CONTROL CHOICE

Proprietary optics transcend typical point source applications with exceptional uniformity, lower energy densities and efficacies exceeding 125 lm/w.

Precise control and extraction features shape the light into high performance distributions with maximum visual comfort.