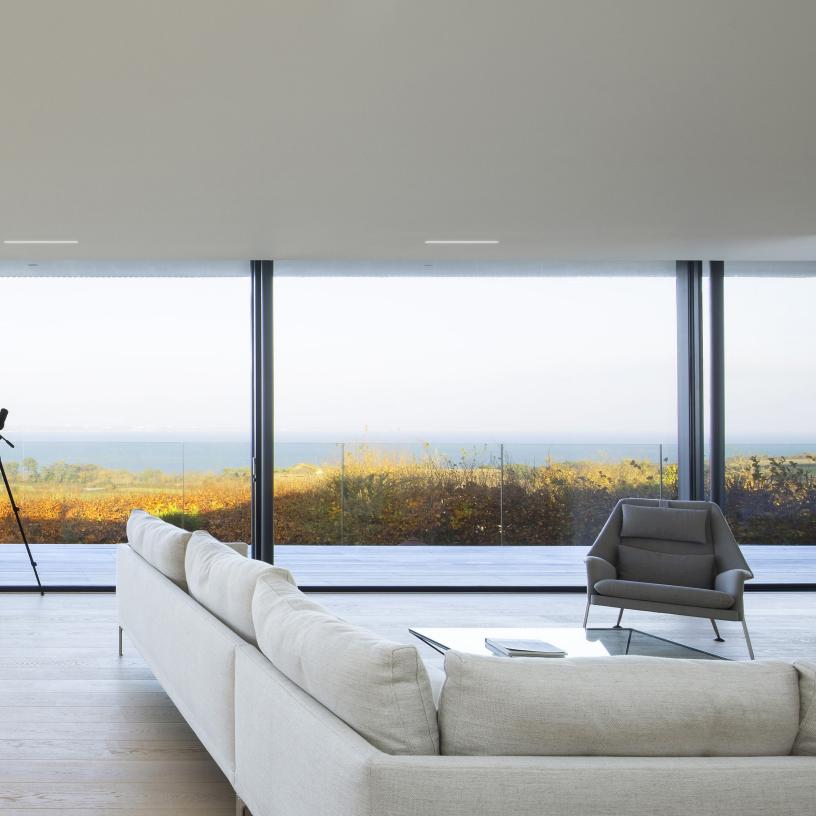

## PRECISION COMFORT CONTROL CHOICE

Proprietary optics transcend typical point source applications with exceptional uniformity, lower energy densities and efficacies exceeding 125 lm/w.

Precise control and extraction features shape the light into high performance distributions with maximum visual comfort.

Narrow Ellipse

Hyphen provides the right amount of light exactly where you want it—in 10 and 20 inch increments and single and twin optical output configurations.

Hyphen Recessed is available in trim and trimless fixed variants and an adjustable version delivering a 60° lateral range of motion. No matter which you choose, you're never locked in.