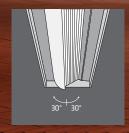

m/w.

Precise control and extraction features shape the light into high performance distributions with maximum visual comfort.













Narrow Ellipse



Hyphen provides the right amount of light exactly where you want it—in 10 and 20 inch increments and single and twin optical output configurations.

Hyphen Recessed is available in trim and trimless fixed variants and an adjustable version delivering a 60° lateral range of motion. No matter which you choose, you're never locked in.

Hyphen Surface goes even further. Change your mind, or your environment: Single and Twin Optic Hyphen Surface feature minimalist aesthetics and unique and specific functional forms, both delivering 90° verticalmotion and 360° horizontal rotational adjustability. With Hyphen, you're in complete control.







RECESSED ADJUSTABLE

**DUAL AXIS ADJUSTABILITY** 





## EXPLORE HYPHEN

© 2023 Fluxwerx Illumination

All specifications and designs subject to change without notice

## FLUXWERX.

Fluxwerx Illumination 9255 - 194th Street Surrey, BC Canada V4N 4G1 T 604 549 9379

1700065 fluxwerx.com