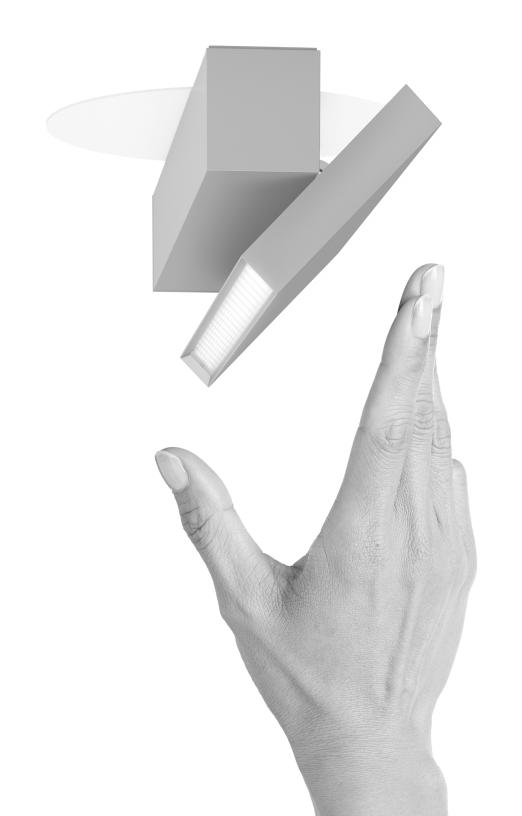

Hyphen Surface goes even further. Change your mind, or your environment: Single and Twin Optic Hyphen Surface feature minimalist aesthetics and unique and specific functional forms, both delivering 90° verticalmotion and 360° horizontal rotational adjustability. With Hyphen, you're in complete control.

RECESSED ADJUSTABLE

**DUAL AXIS ADJUSTABILITY** 