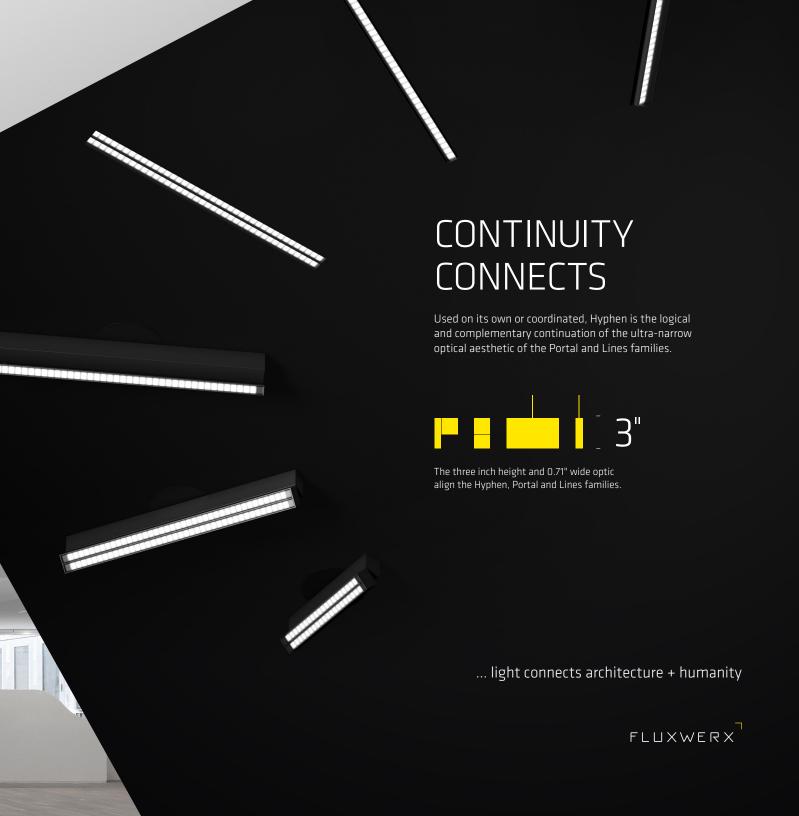

## MAKE A BREAK FOR IT

Hyphen gives you creative control to interrupt continuous runs and plan patterns with punctuation. Discrete and ultra-narrow aesthetics combine with a comprehensive collection of optics, outputs, lengths, mounts and distributions—a solution for every need.

## PRECISION COMFORT CONTROL CHOICE

Proprietary optics transcend typical point source applications with exceptional uniformity, lower energy densities and efficacies exceeding 125 lm/w.

Precise control and extraction features shape the light into high performance distributions with maximum visual comfort.