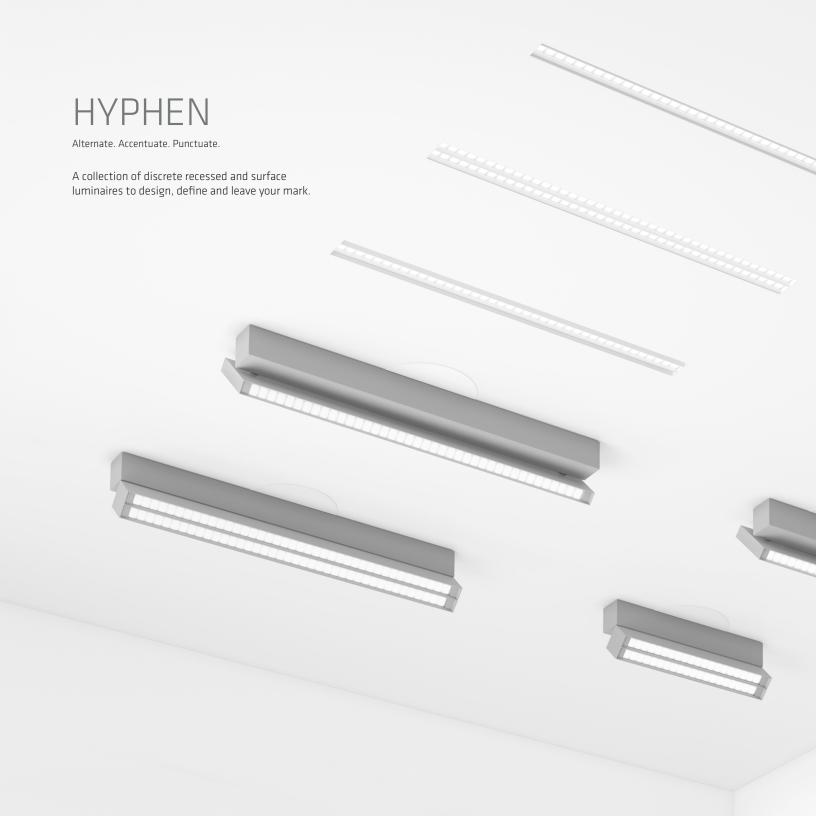

## MAKE A BREAK FOR IT

Hyphen gives you creative control to interrupt continuous runs and plan patterns with punctuation. Discrete and ultra-narrow aesthetics combine with a comprehensive collection of optics, outputs, lengths, mounts and distributions—a solution for every need.

## PRECISION COMFORT CONTROL CHOICE

Proprietary optics transcend typical point source applications with exceptional uniformity, lower energy densities and efficacies exceeding 125 lm/w.

Precise control and extraction features shape the light into high performance distributions with maximum visual comfort.