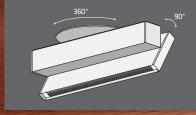

Hyphen Surface goes even further. Change your mind, or your environment: Single and Twin Optic Hyphen Surface feature minimalist aesthetics and unique and specific functional forms, both delivering 90° verticalmotion and 360° horizontal rotational adjustability. With Hyphen, you're in complete control.