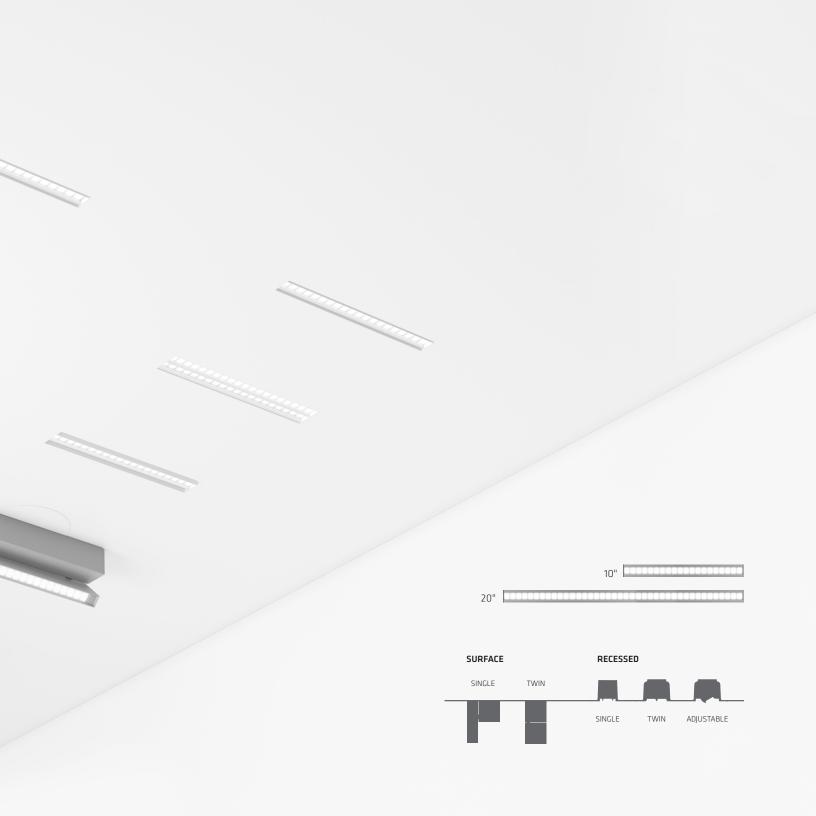

Narrow Ellipse

Hyphen provides the right amount of light exactly where you want it—in 10 and 20 inch increments and single and twin optical output configurations.

Hyphen Recessed is available in trim and trimless fixed variants and an adjustable version delivering a 60° lateral range of motion. No matter which you choose, you're never locked in.

Hyphen Surface goes even further. Change your mind, or your environment: Single and Twin Optic Hyphen Surface feature minimalist aesthetics and unique and specific functional forms, both delivering 90° verticalmotion and 360° horizontal rotational adjustability. With Hyphen, you're in complete control.